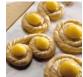

| MUFFIN                                |                        | main use                        | basic ingredients<br>to be added | basic taste | colour              | development | lasting<br>softness | holding<br>on the surface | packaging          |
|---------------------------------------|------------------------|---------------------------------|----------------------------------|-------------|---------------------|-------------|---------------------|---------------------------|--------------------|
|                                       |                        | muffins                         | oil and water                    | vanilla     | egg-yellow          | ••••        | ••••                | suitable                  | 10 kg              |
| WONDERMUFFIN                          |                        | muffins,<br>cupcakes            | oil, water<br>and eggs           | vanilla     | egg-yellow          | ••••        | ••••                | suitable                  | 10 kg              |
| WONDERMUFFIN<br>CHOC                  |                        | muffins,<br>cupcakes            | oil, water<br>and eggs           | chocolate   | chocolate-<br>brown | ••••        | ••••                | suitable                  | 10 kg              |
| BROWNIES<br>CHOC                      |                        | brownies                        | water and butter                 | chocolate   | chocolate-<br>brown | •••         | ••••                | suitable                  | 5 kg               |
| AMERICAN BROWNIES<br>DOUBLE CHOCOLATE |                        | brownies<br>double<br>chocolate | water, eggs<br>and butter        | chocolate   | chocolate-<br>brown | ••          | ••••                | suitable                  | 5 kg               |
| AMERICAN COOKIES                      |                        | cookies                         | water, eggs<br>and butter        | vanilla     | yellow              | •           | ••                  | suitable                  | 5 kg               |
| AMERICAN CHOCOLATE COOKIES            |                        | chocolate<br>cookies            | water, eggs<br>and butter        | chocolate   | chocolate-<br>brown | •           | ••                  | suitable                  | 5 kg               |
| AMERICAN CHEESECAKE                   | AND THE REAL PROPERTY. | cheesecake                      | water                            | cheese      | light-<br>yellow    | •           | ••••                | suitable                  | 6 kg<br>(6 x 1 kg) |