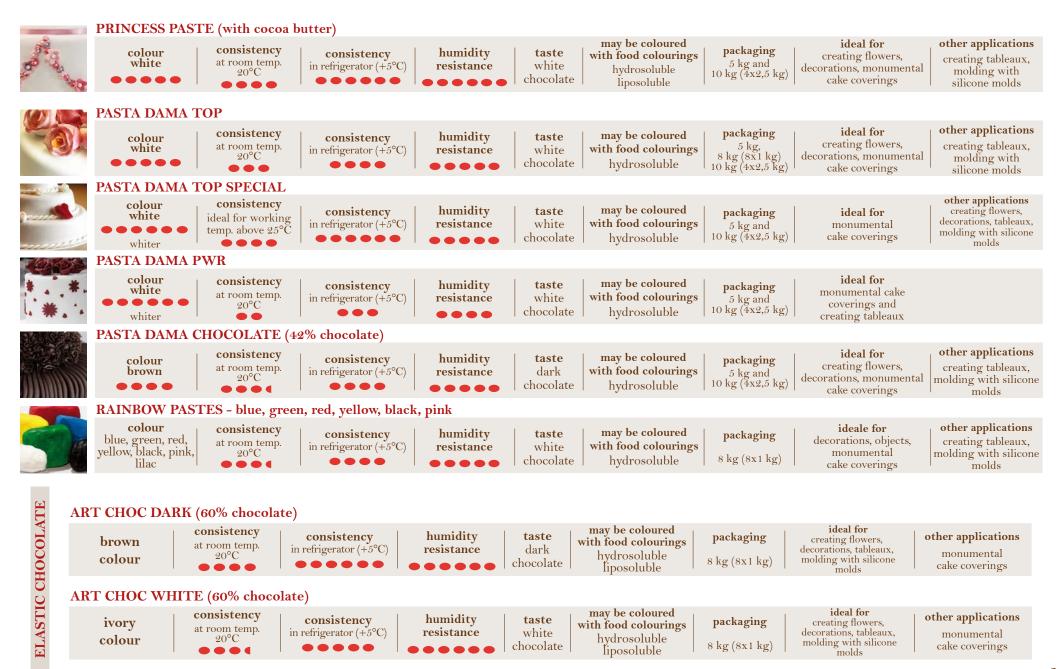

-------------------|
| •••         | 22%       | • • •                  | almond | hydrosoluble                         | 5 kg      | pralines, decorations, tableaux, molding with silicone molds | monumental<br>cake coverings |



#### ALMOND PASTE COVER

| consistency softer  % almonds 14%  light yellov colour lighter colou | with food colourings | packaging<br>5 kg | ideal for<br>cake coverings and<br>creating tableaux |  |
|----------------------------------------------------------------------|----------------------|-------------------|------------------------------------------------------|--|
|----------------------------------------------------------------------|----------------------|-------------------|------------------------------------------------------|--|

#### Sugar pastes









#### **HAZELNUT PASTE**

#### ideal for flavouring of:



% hazelnuts

99,4%

packaging 5 and 20 kg





(whipped)









semifreddi and mousse



#### STABILIZED HAZELNUT PASTE

packaging 5 and 20 kg



ideal for flavouring of:



(whipped)







semifreddi and mousse



#### WHOLE ROASTED HAZELNUTS

% hazelnuts packaging 16 kg (4x4 kg) 100%



ideal for:

cakes and semifreddi decorating





pralines and mignon pastries decorations



nougat, pralines, ice-cream cakes decorations



#### **HAZELNUTS GRAINS**

(2 sizes)

% hazelnuts 100%

packaging 16 kg (4x4 kg)



ideale for:

ideale for:

ideal for:

cakes and semifreddi decorating



ice-cream decorating



pralines and mignon pastries decorations



#### HAZELNUTS FLOUR

% hazelnuts

packaging 16 kg (4x4 kg)



baci di dama,