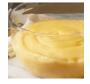

#### **Custard/cream mixes - hot preparation**

#### **BABET**

| instant<br>hot | powder colour<br>yellow | ingredients to be added milk or water | dosage/1.000 g<br>  with milk   with water<br>  350/400 g   400/450 g | <b>cream colour</b><br>light yellow | resistance to freezing | resistance to baking | packaging<br>10 kg |
|----------------|-------------------------|---------------------------------------|-----------------------------------------------------------------------|-------------------------------------|------------------------|----------------------|--------------------|
| preparation    | ,                       | (boiling)                             | mix mix                                                               |                                     |                        |                      | Ü                  |