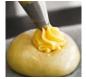

#### **Custard/cream mixes - hot preparation**

#### **BABET**

| instant<br>hot | powder colour<br>yellow | ingredients to be added milk or water | dosage/1.000 g<br>  with milk   with water<br>  350/400 g   400/450 g | <b>cream colour</b><br>light yellow | resistance to freezing | resistance to baking | packaging<br>10 kg |
|----------------|-------------------------|---------------------------------------|-----------------------------------------------------------------------|-------------------------------------|------------------------|----------------------|--------------------|
| preparation    | ,                       | (boiling)                             | mix mix                                                               |                                     |                        |                      | Ü                  |