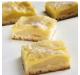

| MUFFIN                                |                        | main use                        | basic ingredients<br>to be added | basic taste | colour              | development | lasting<br>softness | holding<br>on the surface | packaging          |
|---------------------------------------|------------------------|---------------------------------|----------------------------------|-------------|---------------------|-------------|---------------------|---------------------------|--------------------|
|                                       |                        | muffins                         | oil and water                    | vanilla     | egg-yellow          | ••••        | ••••                | suitable                  | 10 kg              |
| WONDERMUFFIN                          |                        | muffins,<br>cupcakes            | oil, water<br>and eggs           | vanilla     | egg-yellow          | ••••        | ••••                | suitable                  | 10 kg              |
| WONDERMUFFIN<br>CHOC                  |                        | muffins,<br>cupcakes            | oil, water<br>and eggs           | chocolate   | chocolate-<br>brown | ••••        | ••••                | suitable                  | 10 kg              |
| BROWNIES<br>CHOC                      |                        | brownies                        | water and butter                 | chocolate   | chocolate-<br>brown | •••         | ••••                | suitable                  | 5 kg               |
| AMERICAN BROWNIES<br>DOUBLE CHOCOLATE |                        | brownies<br>double<br>chocolate | water, eggs<br>and butter        | chocolate   | chocolate-<br>brown | ••          | ••••                | suitable                  | 5 kg               |
| AMERICAN COOKIES                      |                        | cookies                         | water, eggs<br>and butter        | vanilla     | yellow              | •           | ••                  | suitable                  | 5 kg               |
| AMERICAN CHOCOLATE COOKIES            |                        | chocolate<br>cookies            | water, eggs<br>and butter        | chocolate   | chocolate-<br>brown | •           | ••                  | suitable                  | 5 kg               |
| AMERICAN CHEESECAKE                   | AND THE REAL PROPERTY. | cheesecake                      | water                            | cheese      | light-<br>yellow    | •           | ••••                | suitable                  | 6 kg<br>(6 x 1 kg) |