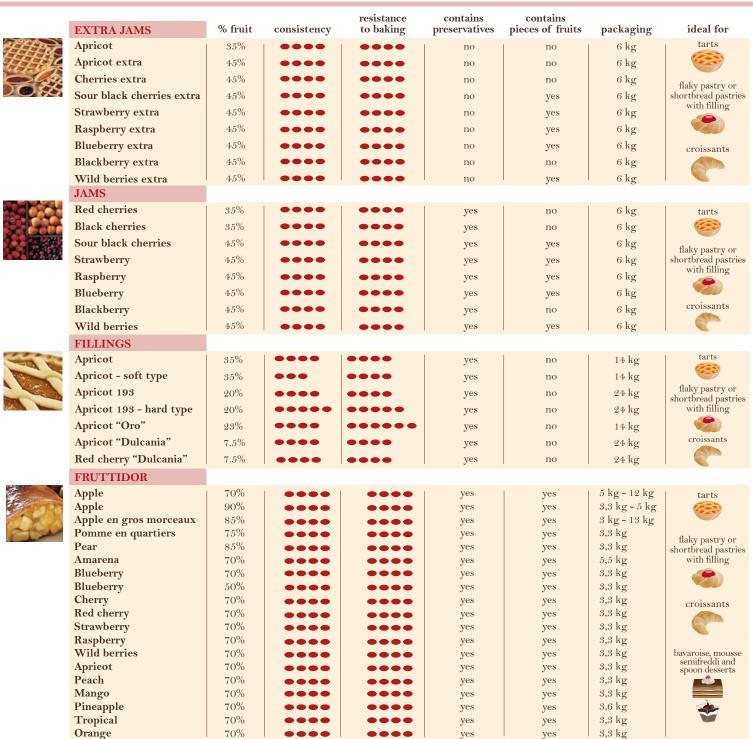

aging 16 kg (4x4 kg)



ideale for:

ideale for:

ideal for:

cakes and semifreddi decorating



ice-cream decorating



pralines and mignon pastries decorations



#### HAZELNUTS FLOUR

% hazelnuts

packaging 16 kg (4x4 kg)



baci di dama, baci di Alassio



cookies



muffins



tarts, cakes



DELINOISETTE

100%

50% hazelnut flour 50% sugar

packaging 10 kg (2x5 kg)



baci di dama, baci di Alassio



cookies



dacquoise



tarts, cakes



#### PRALINE NOISETTE

PRALINE AMANDE NOISETTE

PRALINE GRANITE AMANDE NOISETTE (granulated paste)

#### ingredients

50% roasted hazelnuts 50% caramelized sugar

25% almonds 25% roasted hazelnuts 50% caramelized sugar

25% almonds 25% roasted hazelnuts 50% caramelized sugar

#### packaging 5 kg

5 kg - 1 kg

5 kg

#### ideal for:



pralines









## HOT PREPARATION



#### **ROYAL JELLY**

| dilution | taste   | min. heating<br>temperature | gelification | packaging |
|----------|---------|-----------------------------|--------------|-----------|
| 70-100%  | neutral | 70°C<br>ideal at 90°C       | •••••        | 14 kg     |



#### **COVERGEL**

| <b>dilution</b> 40-60% | taste neutral and apricot | min. heating<br>temperature<br>90°C | gelification | packaging<br>neutral 6 kg<br>apricot 6 kg<br>and 14 kg |
|------------------------|---------------------------|-------------------------------------|--------------|--------------------------------------------------------|
|------------------------|---------------------------|-------------------------------------|--------------|-----------------------------------------------------